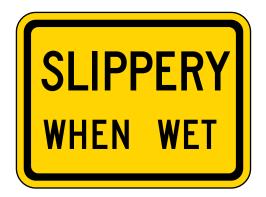

W8-10
Bicycle Surface Condition

W8-10P Slippery When Wet (plaque) (for use with W8-10)

Sign images from the Manual of Traffic Signs <a href="http://www.trafficsign.us/">http://www.trafficsign.us/</a> These sign images copyright Richard C. Moeur. All rights reserved.