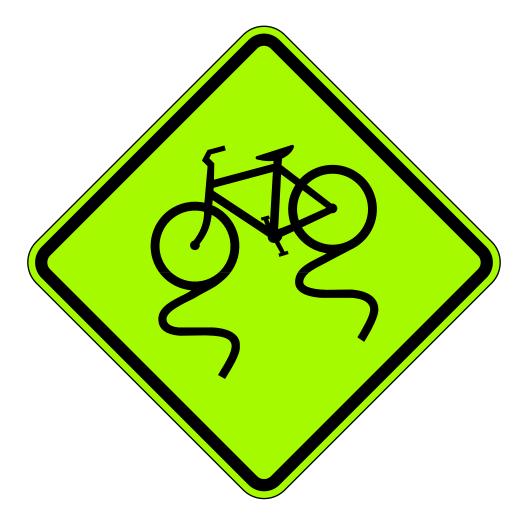

W8-10
Bicycle Surface Condition

W8-10P Slippery When Wet (plaque) (for use with W8-10)

Sign images from the Manual of Traffic Signs <a href="http://www.trafficsign.us/">http://www.trafficsign.us/</a> These sign images copyright Richard C. Moeur. All rights reserved.