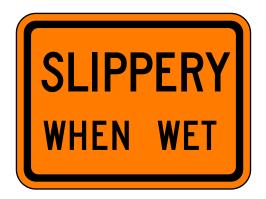

W8-10
Bicycle Surface Condition

W8-10P Slippery When Wet (plaque) (for use with W8-10)

Sign images from the Manual of Traffic Signs <a href="http://www.trafficsign.us/">http://www.trafficsign.us/</a> These sign images copyright Richard C. Moeur. All rights reserved.