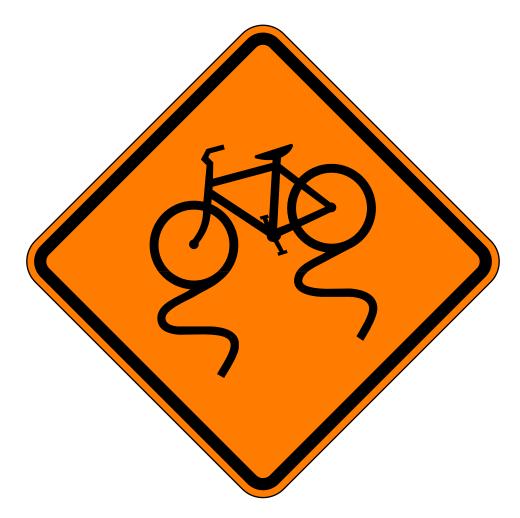

W8-10
Bicycle Surface Condition

W8-10P Slippery When Wet (plaque) (for use with W8-10)

Sign images from the Manual of Traffic Signs <a href="http://www.trafficsign.us/">http://www.trafficsign.us/</a> These sign images copyright Richard C. Moeur. All rights reserved.