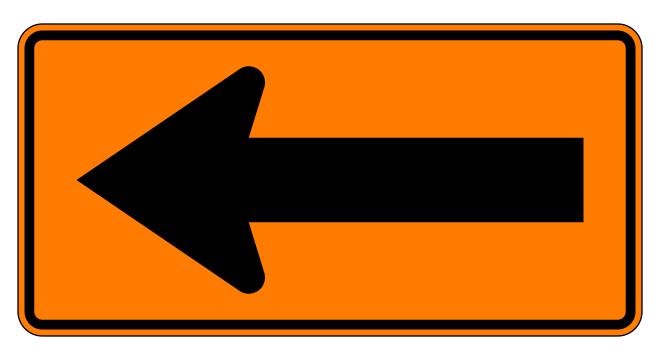

W1-6L
One Direction Large Arrow (Left)

W1-6R
One Direction Large Arrow (Right)

Sign images from the Manual of Traffic Signs <a href="http://www.trafficsign.us/">http://www.trafficsign.us/</a> These sign images copyright Richard C. Moeur. All rights reserved.