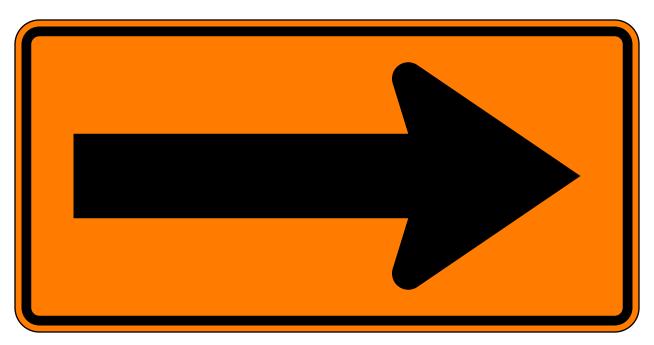

W1-6L
One Direction Large Arrow (Left)

W1-6R
One Direction Large Arrow (Right)

Sign images from the Manual of Traffic Signs <a href="http://www.trafficsign.us/">http://www.trafficsign.us/</a> These sign images copyright Richard C. Moeur. All rights reserved.