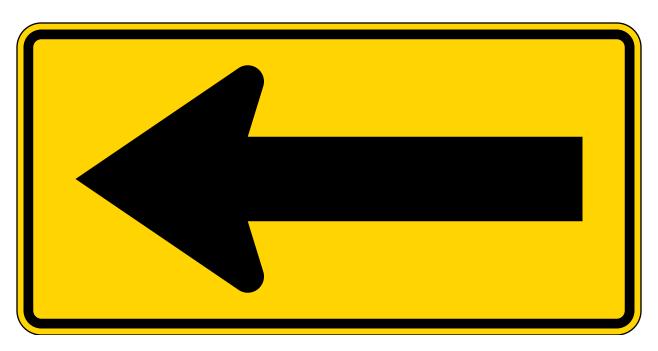

W1-6L
One Direction Large Arrow (Left)

W1-6R
One Direction Large Arrow (Right)

Sign images from the Manual of Traffic Signs <a href="http://www.trafficsign.us/">http://www.trafficsign.us/</a> These sign images copyright Richard C. Moeur. All rights reserved.