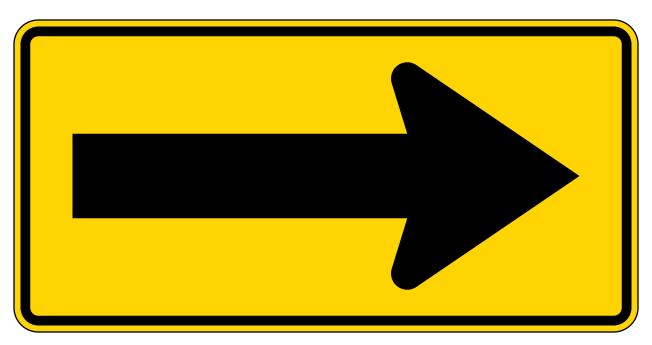

W1-6L
One Direction Large Arrow (Left)

W1-6R
One Direction Large Arrow (Right)

Sign images from the Manual of Traffic Signs <a href="http://www.trafficsign.us/">http://www.trafficsign.us/</a> These sign images copyright Richard C. Moeur. All rights reserved.